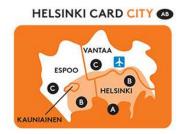

# **Helsinki Card types**

There are three types of Helsinki Card available:

|                      | Card type                 |                              | Public transport | Attractions & benefits Free and discounted |
|----------------------|---------------------------|------------------------------|------------------|--------------------------------------------|
| Helsinki Card        | Digital card<br>(QR-code) |                              | Not included     | All included                               |
| Helsinki Card CITY   | Physical card             | Card Card                    | Zones AB         | All included                               |
| Helsinki Card REGION | Physical card             | Card<br>Card<br>Card<br>Card | Zones ABC        | All included                               |

Free public transport with Helsinki Card. Helsinki Cardilla matkustat rajoituksetta iulkisilla liikennevälineillä.

Helsinki Card CITY is your travel ticket within the zones AB Helsinki Card CITY on matkalippusi vyöhykkeillä AB