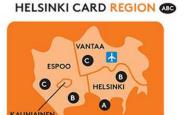

# **Helsinki Card types**

There are three types of Helsinki Card available:

|                      | Card type                 |                              | Public transport | Attractions & benefits Free and discounted |
|----------------------|---------------------------|------------------------------|------------------|--------------------------------------------|
| Helsinki Card        | Digital card<br>(QR-code) |                              | Not included     | All included                               |
| Helsinki Card CITY   | Physical card             | Card Card                    | Zones AB         | All included                               |
| Helsinki Card REGION | Physical card             | Card<br>Card<br>Card<br>Card | Zones ABC        | All included                               |

Helsinki Card REGION is your travel ticket within the zones ABC – incl. the airport 🔣 Helsinki Card REGION on matkalippusi vyöhykkeillä ABC – sis. lentokenttä 🔣

Always when boarding a public transport vehicle or entering the metro/Suomenlinna ferry, hold your Helsinki Card CITY or Helsinki Card REGION at the blue card reader until the reader beeps. You do not need to press any of the card reader buttons. The card reader is located inside buses, trains, and trams. In the metro and at the Suomenlinna ferry the reader is located at the entrance to the platform area. Your Helsinki Card must be valid when starting the journey.